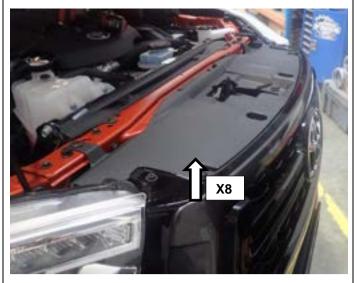

0                       |  |
|                           | 6152094  | 2 | SCREW PHD M6x1.0x30   PC8.8 TX ZNB 480                      |  |
|                           | 6821454  | 1 | LIGHTING HARNESS FOG CLUSTER   SUIT MKII SUMMIT HILUX 20 ON |  |
|                           |          |   |                                                             |  |
| MISC                      | 180302   | 8 | CABLE TIE 4.8 X 180 MM BLACK                                |  |
|                           | 6191030  | 1 | PINCH WELD 520mm                                            |  |
|                           |          |   |                                                             |  |
| TEMPLATE                  | 37800042 | 1 | CUTTING TEMPLATE SUITS HILUX                                |  |



# Note: Read the instructions thoroughly before starting.

 Open the bonnet and remove all scrivets (8) retaining plastic cover. Set aside scrivets removed for re-use later on.

**HINT:** Depress centre to remove.





2. Remove plastic cover from above grille and set aside, this will be reused.







4. Gently unclip and pull back the top outside corners of the grille to reveal final two screws retaining grille. Using an extension and socket, remove and set aside for re-fitment later on.



5. Remove all fasteners and scrivets retaining bumper along inside edge of wheel arches – (Right hand side shown).

Set aside for re-fitment later on.



 Remove all fasteners and scrivets retaining bumper along lower lip – (Left Hand side shown).

Set aside scrivets and fasteners used to attach bum