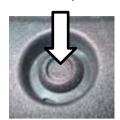

IT MKII SUMMIT HILUX 20 ON |  |
|                           |          |   |                                                             |  |
| MISC                      | 180302   | 8 | CABLE TIE 4.8 X 180 MM BLACK                                |  |
|                           | 6191030  | 1 | PINCH WELD 520mm                                            |  |
|                           |          |   |                                                             |  |
| TEMPLATE                  | 37800042 | 1 | CUTTING TEMPLATE SUITS HILUX                                |  |



# Note: Read the instructions thoroughly before starting.

 Open the bonnet and remove all scrivets (8) retaining plastic cover. Set aside scrivets removed for re-use later on.

**HINT:** Depress centre to remove.





2. Remove plastic cover from above grille and set aside, this will be reused.







4. Gently unclip and pull back the top outside corners of the grille to reveal final two screws retaining grille. Using an extension and socket, remove and set aside for re-fitment later on.



5. Remove all fasteners and scrivets retaining bumper along inside edge of wheel arches – (Right hand side shown).

Set aside for re-fitment later on.



 Remove all fasteners and scrivets retaining bumper along lower lip – (Left Hand side shown).

Set aside scrivets and fasteners used to attach bumper to OEM stone deflector for re-use later on.





7. Remove dressing piece from underside of bumper and discard.



8. If vehicle is equipped with Toyota Safety sense and/or 360° around view camera, locate the plug