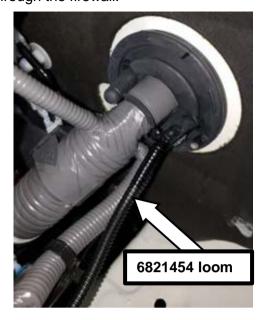

ONTINUE ON FROM HERE:**

24. If the vehicle comes with OE fog lights, cut the OE connector off the loom and fit the deutsch connectors as shown. If there were no OE fog lights on the vehicle, use ARB harness 3500520.

For vehicles with the OE fog lights, use the following table for wiring;

| Side | • | Deutsch Pin | Vehicle Wire Colour |
|------|---|-------------|---------------------|
| RHS  | 3 | 1           | Purple              |
| RHS  | 3 | 2           | White/Black         |
| LHS  | 3 | 1           | Yellow              |
| LHS  | 3 | 2           | White/Black         |
|      |   |             |                     |



25. Located in the rear left hand side of the engine bay, cut the end of the grommet nipple, and feed the power pick-up end of the 6821454 through the firewall.



- Fuse box
  Power pick-up
- 26. Drop the glove box in accordance with the vehicle manual to gain access to the fuse box located behind.
- 27. Connect the fuse adapter to the end of the power pick-up end.





28. Remove the bottom fuse in the fuse box, and place in the empty spot in the fuse adapter.





- 29. Trim the fuse box cover, and reconnect over fuse box.
- 30. Reinstall glovebox as per vehicle manual.



31. Ensure wiring loom 6821454 is routed down through the opening in the sheetmetal behind the headlight, and across the air deflectors.



- 32. Carefully cut out bumper cut template supplied.
- 33. Note: Template will be used for both sides (LH & RH) be careful not to damage.

- 34. Stick masking tape onto bumper at area underneath headlight as shown running the tape well in