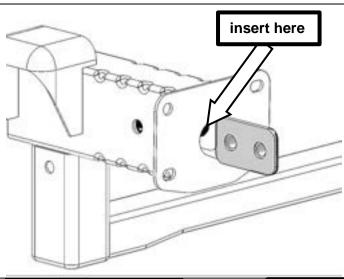

- 41. Carefully cut bumper along marked lines using an oscilatting multitool or jig saw. Repeat for LHS.
- 42. Unclip lower grille section from upper bumper and grille.
- 43. Discard lower grille and bumper section, this will not be reused





Warning: Cutting operations can result in flying metal debris, safety glasses should be worn.



44. Re-install trimmed bumper and grille using OE fasteners removed in previous steps.

Ensure both scrivets are fitted inside wheel arches on each side.



45. If vehicle is equipped with adaptive cruise control, reconnect radar.



46. Fit Pinch weld to RH side along the full length of the cut edge. Carefully trim off any excess length and use remainder for other side.

Note: 1 full length of pinch weld supplied, ½ used on each side of vehicle.



47. Insert two M12x1.75 nut plate into RHS chassis rail as shown.

Note: 1 x nut plate is used to fasten the outer chassis support to the outside face of the chassis and 1 x nut plate is to fasten the inner chassis support to the inner face of the chassis. Install nut plates accordingly.



- 48. Loosely fasten RHS outer chassis support bracket to outside face of chassis using two M12x1.75x30mm flange bolts installed into the previously installed nut plate.
- 49. Loosely fasten the RHS outer chassis support bracket at the rear hole using one M12x1.25x30 bolt and M12x38x4mm flat washer installed into OE captive nut in the chassis bracing.



- 50. Loosely fasten RHS inner chassis support bracket to inside chassis face using two M12x1.75x30mm flange bolts installed through the holes into t