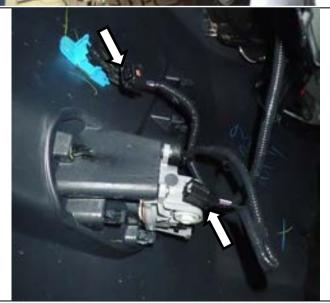

l final two screws retaining grille. Using an extension and socket, remove and set aside for re-fitment later on.



5. Remove all fasteners and scrivets retaining bumper along inside edge of wheel arches – (Right hand side shown).

Set aside for re-fitment later on.



 Remove all fasteners and scrivets retaining bumper along lower lip – (Left Hand side shown).

Set aside scrivets and fasteners used to attach bumper to OEM stone deflector for re-use later on.





7. Remove dressing piece from underside of bumper and discard.



8. If vehicle is equipped with Toyota Safety sense and/or 360° around view camera, locate the plugs (positioned behind the badge on the grille) and unplug from their respective units prior to proceeding.



9. Ensure inner guards are unclipped from front bumper.



 If equipped, disconnect fog light wiring and front parking sensors – (Right Hand side shown).



11. Remove registration plate and set aside, then carefully remove bumper from vehicle by pulling on each side of the bumper near the wheel arches and working your way towards the centre.

Set grille and bumper aside on a soft nonmarking surface for re-use later in the fitment procedure.





12. Using a paint pen or white marker, label each parking sensor (Left or Right) prior to removing from bumper.

Once marked, unclip parking sensors (2) from bumper and store for reuse.



13. If equipped, remove the camera and camera bracket by removing the two Philips head screws connecting the bracket to the grille.



Remove plastic lower crush absorber from vehicle and discard.

Note: Lower crush a