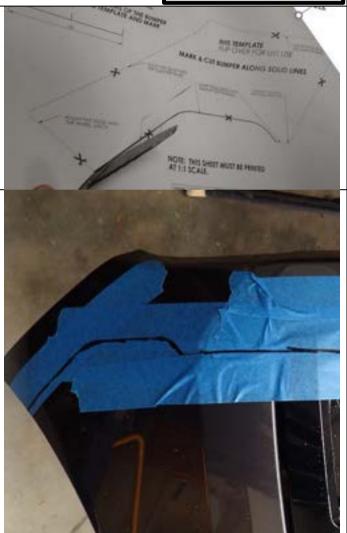

Part Number: 3414680

Description: HILUX SUMMIT MKII BULLBAR

Suited to

vehicle/s: Toyota Hilux 06/20ON

**Optional** 

Fitting Kits: 3501130 – WINCH INSTALL KIT SUMMIT

3501070 - SUMMIT RFL COVER MATT BLACK | DOES NOT SUIT 200 OR Y62

3514140 - CAMERA RELOCATION

3500520 - ARB LOOM (For vehicles not fitted with factory fog lights)