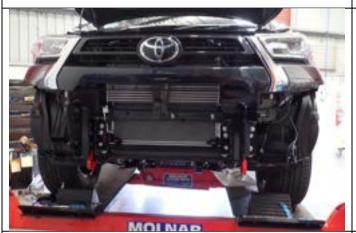

tion. The grille will be trimmed immediately below this line.

Apply a generous amount of masking tape in the area indicated on the grille. Extend horizontal line to the outside edge of chrome/black border of the grille. 38. Using a ruler draw a continuous straight line from the edge of the cutting template to the line marked in the previous step.

Note: A steel rule or tape measure can be used as a guide for marking out.



39. Repeat above for LHS.





- 41. Carefully cut bumper along marked lines using an oscilatting multitool or jig saw. Repeat for LHS.
- 42. Unclip lower grille section from upper bumper and grille.
- 43. Discard lower grille and bumper section, this will not be reused





Warning: Cutting operations can result in flying metal debris, safety glasses should be worn.



44. Re-install trimmed bumper and grille using OE fasteners removed in previous steps.

Ensure both scrivets are fitted inside wheel arches on each side.



45. If vehicle is equipped with adaptive cruise control, reconnect radar.



46. Fit Pinch weld to RH side along the full length of the cut edge. Carefully trim off any excess length and use remainder for other side.

Note: 1 full length of pinch weld supplied, ½ used on each side of vehicle.



47. Insert two M12x1.75 nut plate into RHS chassis rail as shown.

Note: 1 x nut plate is used to fasten the outer chassis support to the outside face of the chassis and 1 x nut plate is to fasten the inner chassis support to the inner face of the chassis. Install nut plates accordingly.



- 48. Loosely fasten RHS outer chassis support brack