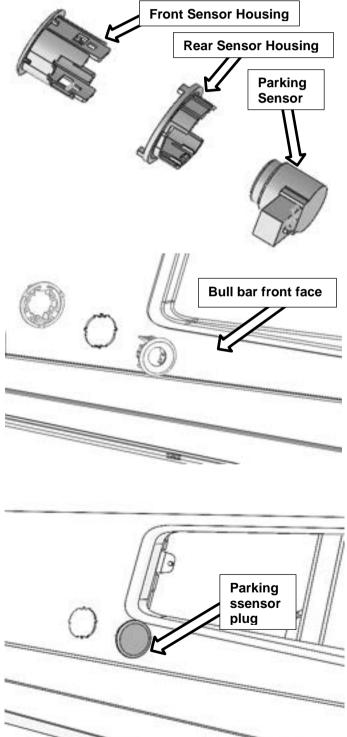

NOTE:

If necessary the AC tube can be carefully bent away from the bracket by pushing the top section towards the vehicle. While bending the tube. Make sure you support the lower fittings to avoid damage.

Note: If fitting a winch proceed from here using fitting instructions 37801131 supplied with 3501130 bull bar winch install kit. Once the winch is fitted, please continue to step 58. If no winch is being fitted, continue from here.

- 58. Slide the winch cover panel from the bottom up until it is level with the top face of the bar.
- 59. Fit the winch cover panel to the bar using 4 x M6 x 20 hex bolts, flat washers and nyloc nuts.

Warning: Be careful not to scratch the finish of the winch cover panel.









69. Assemble silver M6 cage nuts into both fog cluster mounting brackets.



If the vehicle is equipped with OE parking sensors, continue from here, if not, skip to step 73.

- 70. Fit the front sensor housing from the front of the bull bar into the designated aperture.
- 71. Fit the rear sensor housing to the rear side of the bull bar.

Note: Ensure the two pieces engage correctly and are secure.

72. Fit the parking sensor into the sensor housing. Ensure the tails of the sensors are in the same orientation as found in the bumper.

For vehicles without OE parking sensors:

73. Insert the sensor plug from the front of the bar into the designated aperture.



### Fitment of bull bar to vehicle

74. With the assistance of another person, place the bar on the vehicle mount brackets.

WARNING: Due to the weight of the bar and winch if fitted, it is advised that you u