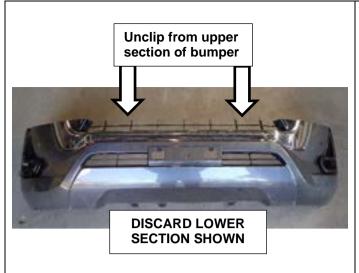

per aligning with edges of bumper specified on template.
- 36. Using a permanent marker, outline edges of bumper cut template onto masking tape where the bumper cut will be performed.

Remove template and repeat for LHS. Take care not to rip template upon removal.





37. Identify the first horizontal line of the grille below the solid section. The grille will be trimmed immediately below this line.

Apply a generous amount of masking tape in the area indicated on the grille. Extend horizontal line to the outside edge of chrome/black border of the grille. 38. Using a ruler draw a continuous straight line from the edge of the cutting template to the line marked in the previous step.

Note: A steel rule or tape measure can be used as a guide for marking out.



39. Repeat above for LHS.





- 41. Carefully cut bumper along marked lines using an oscilatting multitool or jig saw. Repeat for LHS.
- 42. Unclip lower grille section from upper bumper and grille.
- 43. Discard lower grille and bumper section, this will not be reused





Warning: Cutting operations can result in flying metal debris, safety glasses should be worn.



44. Re-install trimmed bumper and grille using OE fasteners removed in previous steps.

Ensure both scrivets are fitted inside wheel arches on each side.



45. If vehicle is equipped with adaptive cruise control, reconnect radar.



46. Fit Pinch weld to RH side along the full length of the cut edge. Carefully trim off any excess length and use remainder for other side.

Note: 1 full length of pinch weld supplied, ½ used on each side of vehicle.



47