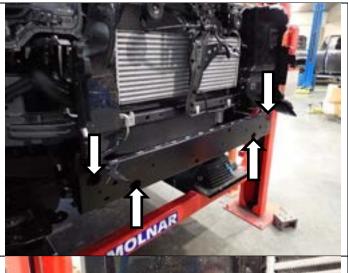

emove registration plate and set aside, then carefully remove bumper from vehicle by pulling on each side of the bumper near the wheel arches and working your way towards the centre.

Set grille and bumper aside on a soft nonmarking surface for re-use later in the fitment procedure.





12. Using a paint pen or white marker, label each parking sensor (Left or Right) prior to removing from bumper.

Once marked, unclip parking sensors (2) from bumper and store for reuse.



13. If equipped, remove the camera and camera bracket by removing the two Philips head screws connecting the bracket to the grille.



Remove plastic lower crush absorber from vehicle and discard.

Note: Lower crush absorber is retained by plastic clips. Levering absorber free with a large screw driver may aid removal.



15. Remove two M10 bolts on both sides (4 total) fixing crash beam to chassis and remove crash beam.

Discard crash beam.

Note: Retain four M10 bolts for reuse.



- Locate air deflector panels and mark up 30mm from bottom edge as detailed in the image – (Right Hand side shown).
- 17. Use an oscillating multitool or shears to carefully cut lower portion away and discard.

Note: Take care not to damage any other components on the vehicle whilst cutting.

18. Carefully remove any burrs or sharp edges with a file and/or sandpaper.







# **RHS SHOWN Indicator Plug** Parker/Clearance Plug



### **WORKMATE & SR MODELS:**

 Remove the headlight cluster on boths sides of the vehicle to gain access to the head light plugs.

Note: The parker and indicator plugs are the two outer-most plugs.