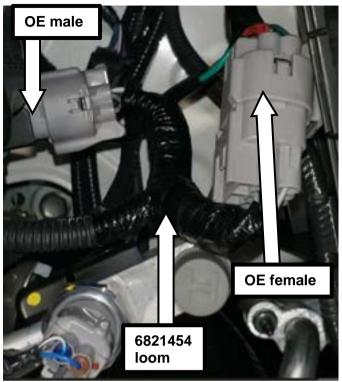

Part Number: 3414680

Description: HILUX SUMMIT MKII BULLBAR

Suited to

vehicle/s: Toyota Hilux 06/20ON

**Optional** 

Fitting Kits: 3501130 – WINCH INSTALL KIT SUMMIT

3501070 - SUMMIT RFL COVER MATT BLACK | DOES NOT SUIT 200 OR Y62

3514140 - CAMERA RELOCATION

3500520 - ARB LOOM (For vehicles not fitted with factory fog lights)