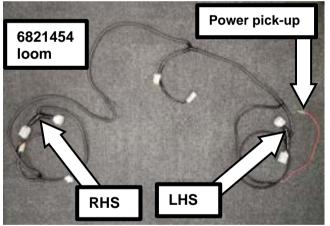

Part Number: 3414680

Description: HILUX SUMMIT MKII BULLBAR

Suited to

vehicle/s: Toyota Hilux 06/20ON

**Optional** 

Fitting Kits: 3501130 – WINCH INSTALL KIT SUMMIT

3501070 - SUMMIT RFL COVER MATT BLACK | DOES NOT SUIT 200 OR Y62

3514140 - CAMERA RELOCATION

3500520 - ARB LOOM (For vehicles not fitted with factory fog lights)