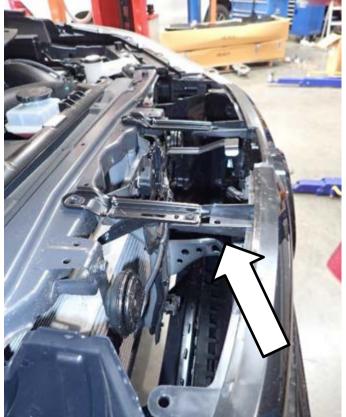

|  |
| MISC                      | 180302   | 8 | CABLE TIE 4.8 X 180 MM BLACK                                |  |
|                           | 6191030  | 1 | PINCH WELD 520mm                                            |  |
|                           |          |   |                                                             |  |
| TEMPLATE                  | 37800042 | 1 | CUTTING TEMPLATE SUITS HILUX                                |  |



# Note: Read the instructions thoroughly before starting.

 Open the bonnet and remove all scrivets (8) retaining plastic cover. Set aside scrivets removed for re-use later on.

**HINT:** Depress centre to remove.





2. Remove plastic cover from above grille and set aside, this will be reused.







4. Gently unclip and pull back the top outside corners of the grille to reveal final two screws retaining grille. Using an extension and socket, remove and set aside for re-fitment later on.



5. Remove all fasteners and scrivets retaining bumper along inside edge of wheel arches – (Right hand side shown).

Set aside for re-fitment later on.



 Remove all fasteners and scrivets retaining bumper along lower lip – (Left Hand side shown).

Set aside scrivets and fasteners used to attach bumper to OEM stone deflector for re-use later on.





7. Remove dressing piece from underside of bumper and discard.



8. If vehicle is equipped with Toyota Safety sense and/or 360° around view camera, locate the plugs (positioned behind the badge on the grille) and unplug from their respective units