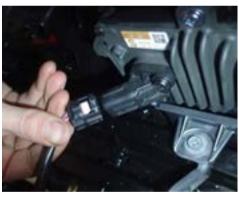

line to the outside edge of chrome/black border of the grille. 38. Using a ruler draw a continuous straight line from the edge of the cutting template to the line marked in the previous step.

Note: A steel rule or tape measure can be used as a guide for marking out.



39. Repeat above for LHS.





- 41. Carefully cut bumper along marked lines using an oscilatting multitool or jig saw. Repeat for LHS.
- 42. Unclip lower grille section from upper bumper and grille.
- 43. Discard lower grille and bumper section, this will not be reused





Warning: Cutting operations can result in flying metal debris, safety glasses should be worn.



44. Re-install trimmed bumper and grille using OE fasteners removed in previous steps.

Ensure both scrivets are fitted inside wheel arches on each side.



45. If vehicle is equipped with adaptive cruise control, reconnect radar.



46. Fit Pinch weld to RH side along the full length of the cut edge. Carefully trim off any excess length and use remainder for other side.

Note: 1 full length of pinch weld supplied, ½ used on each side of vehicle.



47. Insert two M12x1.75 nut plate into RHS chassis rail as shown.

Note: 1 x nut plate is used to fasten the outer chassis support to the outside face of the chassis and 1 x nut plate is to fasten the inner chassis support to the inner face of the chassis. Install nut plates accordingly.



- 48. Loosely fasten RHS outer chassis support bracket to outside face of chassis using two M12x1.75x30mm flange bolts installed into the previously installed nut plate.
- 49. Loosely fasten the RHS outer chas