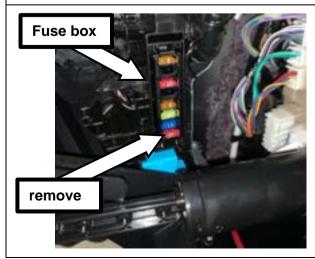

00520.

For vehicles with the OE fog lights, use the following table for wiring;

| Side | • | Deutsch Pin | Vehicle Wire Colour |
|------|---|-------------|---------------------|
| RHS  | 3 | 1           | Purple              |
| RHS  | 3 | 2           | White/Black         |
| LHS  | 3 | 1           | Yellow              |
| LHS  | 3 | 2           | White/Black         |
|      |   |             |                     |



25. Located in the rear left hand side of the engine bay, cut the end of the grommet nipple, and feed the power pick-up end of the 6821454 through the firewall.



- Fuse box
  Power pick-up
- 26. Drop the glove box in accordance with the vehicle manual to gain access to the fuse box located behind.
- 27. Connect the fuse adapter to the end of the power pick-up end.





28. Remove the bottom fuse in the fuse box, and place in the empty spot in the fuse adapter.





- 29. Trim the fuse box cover, and reconnect over fuse box.
- 30. Reinstall glovebox as per vehicle manual.



31. Ensure wiring loom 6821454 is routed down through the opening in the sheetmetal behind the headlight, and across the air deflectors.



- 32. Carefully cut out bumper cut template supplied.
- 33. Note: Template will be used for both sides (LH & RH) be careful not to damage.

- 34. Stick masking tape onto bumper at area underneath headlight as shown running the tape well in towards the centre of the bumper.
- 35. Position template onto RHS of bumper aligning with edges of bumper specified on template.
- 36. Using a permanent marker, outline edges of bumper cut template onto maski