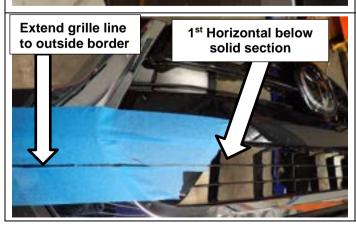

nd reconnect over fuse box.
- 30. Reinstall glovebox as per vehicle manual.



31. Ensure wiring loom 6821454 is routed down through the opening in the sheetmetal behind the headlight, and across the air deflectors.



- 32. Carefully cut out bumper cut template supplied.
- 33. Note: Template will be used for both sides (LH & RH) be careful not to damage.

- 34. Stick masking tape onto bumper at area underneath headlight as shown running the tape well in towards the centre of the bumper.
- 35. Position template onto RHS of bumper aligning with edges of bumper specified on template.
- 36. Using a permanent marker, outline edges of bumper cut template onto masking tape where the bumper cut will be performed.

Remove template and repeat for LHS. Take care not to rip template upon removal.





37. Identify the first horizontal line of the grille below the solid section. The grille will be trimmed immediately below this line.

Apply a generous amount of masking tape in the area indicated on the grille. Extend horizontal line to the outside edge of chrome/black border of the grille. 38. Using a ruler draw a continuous straight line from the edge of the cutting template to the line marked in the previous step.

Note: A steel rule or tape measure can be used as a guide for marking out.



39. Repeat above for LHS.





- 41. Carefully cut bumper along marked lines using an oscilatting multitool or jig saw. Repeat for LHS.
- 42. Unclip lower grille section from upper bumper and grille.
- 43. Discard lower grille and bumper section, this will not be reused





Warning: Cutting oper