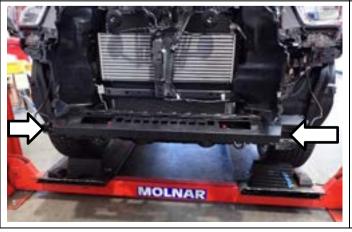

ts prior to proceeding.



9. Ensure inner guards are unclipped from front bumper.



 If equipped, disconnect fog light wiring and front parking sensors – (Right Hand side shown).



11. Remove registration plate and set aside, then carefully remove bumper from vehicle by pulling on each side of the bumper near the wheel arches and working your way towards the centre.

Set grille and bumper aside on a soft nonmarking surface for re-use later in the fitment procedure.





12. Using a paint pen or white marker, label each parking sensor (Left or Right) prior to removing from bumper.

Once marked, unclip parking sensors (2) from bumper and store for reuse.



13. If equipped, remove the camera and camera bracket by removing the two Philips head screws connecting the bracket to the grille.



Remove plastic lower crush absorber from vehicle and discard.

Note: Lower crush absorber is retained by plastic clips. Levering absorber free with a large screw driver may aid removal.



15. Remove two M10 bolts on both sides (4 total) fixing crash beam to chassis and remove crash beam.

Discard crash beam.

Note: Retain four M10 bolts for reuse.



- Locate air deflector panels and mark up 30mm from bottom edge as detailed in the image – (Right Hand side shown).
- 17. Use an oscillating multitool or shears to carefully cut lower portion away and discard.

Note: Take care not to damage any other components on the vehicle whilst cutting.

18. Carefully remove any burrs or sharp edges with a file and/or sandpaper.







# **RHS SHOWN Indicator Plug** Parker/Clearance Plug



### **WORKM