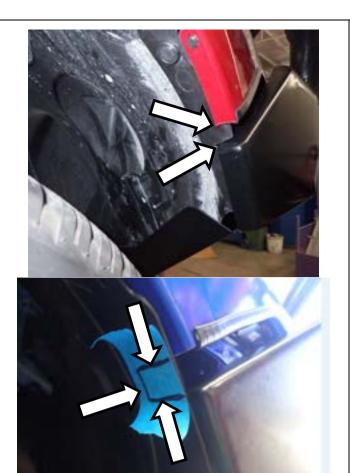

ated on top side of mount assembly.



94. Temporarily place the wing under panel in position, and mark lines onto the OEM inner guards (LH & RH) using lower edge of wing under panels as guide ensuring enough guard remains so that it may be neatly tucked/secured behind wing under panel lip.

Caution: Use care not to damage the windscreen washer bottle or hoses when trimming LH inner guard.

95. Carefully cut along marked lines using jig-saw or shears.





Warning: Drilling operations can result in flying metal debris, safety glasses should be worn.



96. Fasten stone tray using five M8 flange bolts and two M6 OEM fasteners.

Fasten wing under panels to bull bar using eight M6 flange bolts.

Fasten lower corner of wing under panel using two M8x1.25x20mm flange bolts and M8 flange nuts





97. Use a pair of shears to cut a section approximately 20mm x 20mm from the inner guard outer edge to allow it to be pushed into the end of the wing. (RH Shown).

98. Push inner guard panel inside the end of the wing and behind the rear lip of the wing underpanels.



99. If equipped, reach down from behind the grille, and plugin camera.



100.e-install upper radiator cover panel and fasten using eight OE scrivets.

# FITTED PRODUCT - TOYOTA HILUX SUMMIT MKII

# NOTICE: ONCE SUMMIT BAR IS FITTED:

- Ensure all bolts are tensioned correctly.
- ♦ All wiring is clear of sharp edges or moving surfaces and secured properly.
- Piping is secured well away from sharp or moving components.
- Check operation of winch, if fitted.

♦ Check all wiring and connections to turn signal lamps and cleara