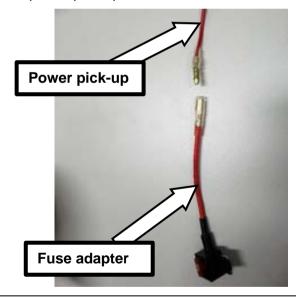

3500520.

For vehicles with the OE fog lights, use the following table for wiring;

| Side | • | Deutsch Pin | Vehicle Wire Colour |
|------|---|-------------|---------------------|
| RHS  | 3 | 1           | Purple              |
| RHS  | 3 | 2           | White/Black         |
| LHS  | 3 | 1           | Yellow              |
| LHS  | 3 | 2           | White/Black         |
|      |   |             |                     |



25. Located in the rear left hand side of the engine bay, cut the end of the grommet nipple, and feed the power pick-up end of the 6821454 through the firewall.



- Fuse box
  Power pick-up
- 26. Drop the glove box in accordance with the vehicle manual to gain access to the fuse box located behind.
- 27. Connect the fuse adapter to the end of the power pick-up end.





28. Remove the bottom fuse in the fuse box, and place in the empty spot in the fuse adapter.





- 29. Trim the fuse box cover, and reconnect over fuse box.
- 30. Reinstall glovebox as per vehicle manual.



31. Ensure wiring loom 6821454 is routed down through the opening in the sheetmetal behind the headlight, and across the air deflectors.



- 32. Carefully cut out bumper cut template supplied.
- 33. Note: Template will be used for both sides (LH & RH) be careful not to damage.

- 34. Stick masking tape onto bumper at area underneath headlight as shown running the tape well in towards the centre of the bumper.
- 35. Position template onto RHS of bumper aligning with edges of bumper specified on template.
- 36. Using a permanent marker, outline edges of bumper cut template onto mas