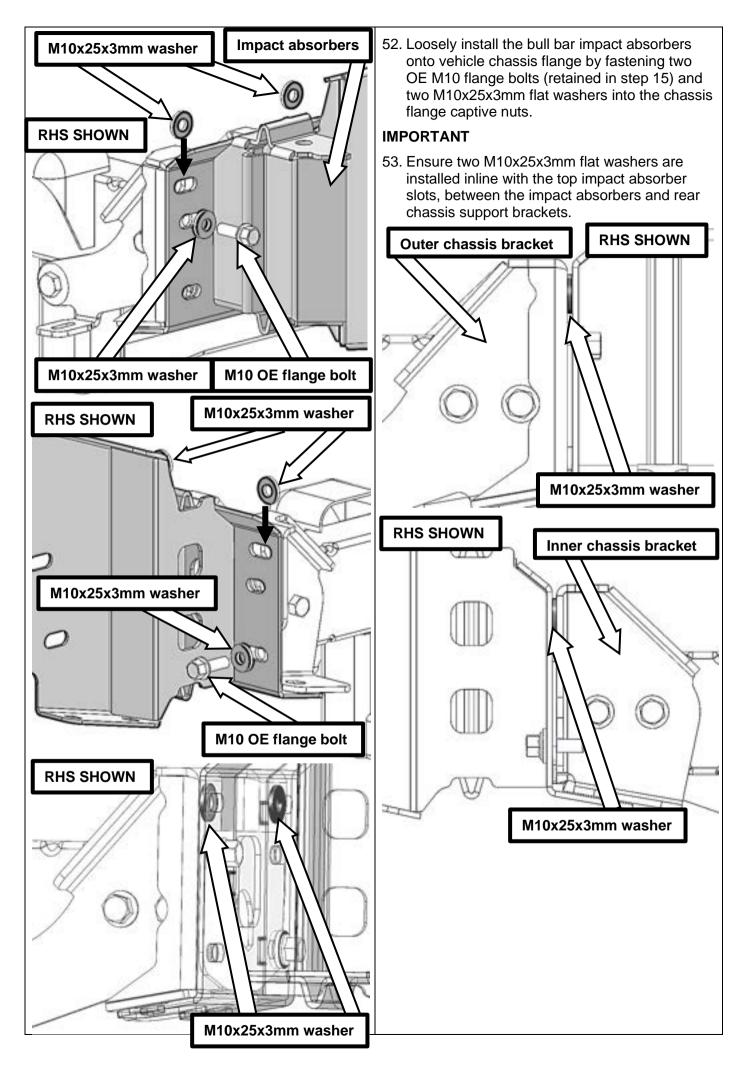

Warning: Be careful not to scratch the finish of the winch cover panel.

69. Assemble silver M6 cage nuts into both fog cluster mounting brackets.

If the vehicle is equipped with OE parking sensors, continue from here, if not, skip to step 73.

- 70. Fit the front sensor housing from the front of the bull bar into the designated aperture.
- 71. Fit the rear sensor housing to the rear side of the bull bar.

Note: Ensure the two pieces engage correctly and are secure.