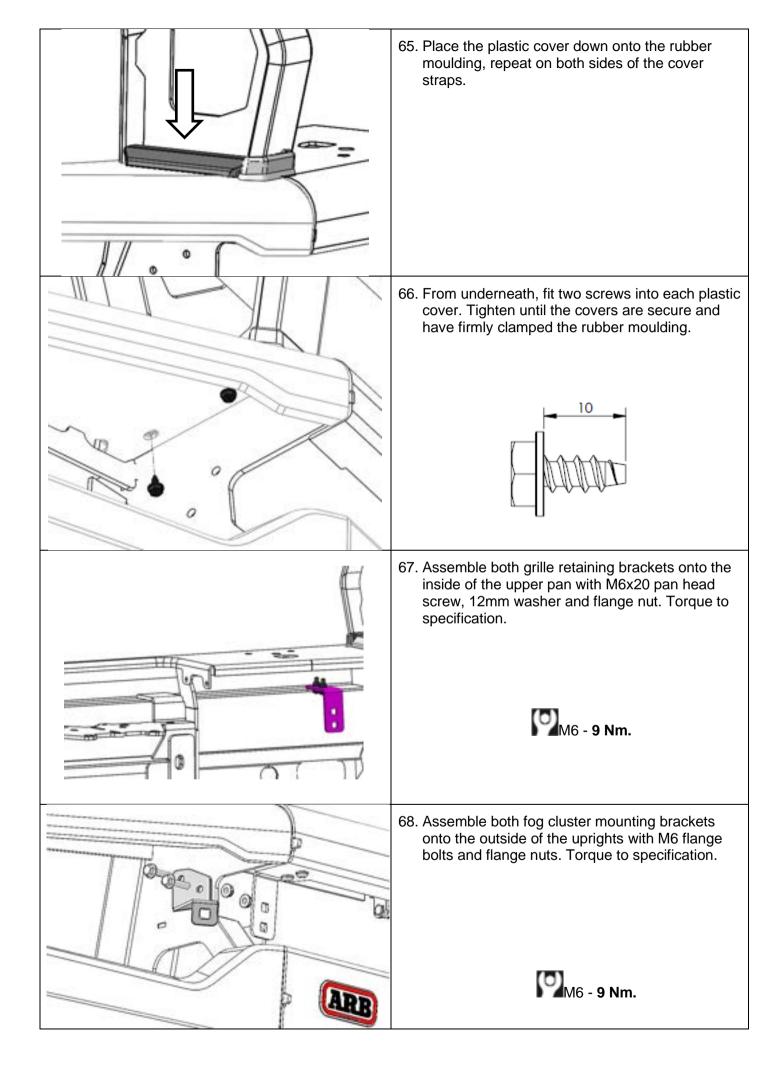

r.



57. Check clearance between mount and AC line is approximately 15mm.

### NOTE:

If necessary the AC tube can be carefully bent away from the bracket by pushing the top section towards the vehicle. While bending the tube. Make sure you support the lower fittings to avoid damage.

Note: If fitting a winch proceed from here using fitting instructions 37801131 supplied with 3501130 bull bar winch install kit. Once the winch is fitted, please continue to step 58. If no winch is being fitted, continue from here.

- 58. Slide the winch cover panel from the bottom up until it is level with the top face of the bar.
- 59. Fit the winch cover panel to the bar using 4 x M6 x 20 hex bolts, flat washers and nyloc nuts.

Warning: Be careful not to scratch the finish of the winch cover panel.









69. Assemble silver M6 cage nuts into both fog cluster mounting brackets.



If the vehicle is equipped with OE parking sensors, continue from here, if not, skip to step 73.

- 70. Fit the front sensor housing from the front of the bull bar into the designated aperture.
- 71. Fit the rear sensor housing to the rear side of the bull bar.

Note: Ensure the two pieces engage correctly and are secure.

72. Fit the parking sensor into the sensor housing. Ensure the tails of the sensors are in the same orientation as found in the bumper.

For vehicles without OE parking sensors:

73. Insert the sensor plug from the front of the bar into the designated aperture.



### Fitment of bull bar to vehicle

74. With the assistance of another person, place the bar on the vehicle mount brackets.

WARN