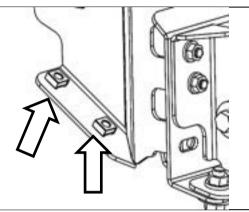

tion has been confirmed, adjust bull bar on mounting slots to achieve a parallel 20mm gap between wings and bumper cut profile.

Wing return should align to wheel arch tangent.

Torque M12 mounting bolts to specification.









89. Camera (if fitted) should sit in the grille as shown.



90. Index the outside groove of the lamp cluster over the edge of the aperture in the bull bar wing. Then rotate the lamp cluster into place.



91. Secure lamp cluster with M6 torx head screw. If there is no nylon patch on the screw, use Loctite 243.



Note: push lamp cluster hard against the aperture in the bull bar wing when fastening.

Connect lighting harness into the back of each fog cluster.



92. Fit five M6 cage nuts to each wing under panel.

Note: Cage nut heads to be located on top side.



93. Fit four M8 cage nuts to RH and LH bull bar impact absorbers as indicated. (RH Mount Shown)

Note: Cage nut heads to be located on top side of mount assembly.



94. Temporarily place the wing under panel in position, and mark lines onto the OEM inner guards (LH & RH) using lower edge of wing under panels as guide ensuring enough guard remains so that it may be neatly tucked/secured behind wing under panel lip.

Caution: Use care not to damage the windscreen washer bottle or hoses when trimming LH inner guard.

95. Carefully cut along marked lines using jig-saw or shears.





Warning: Drilling operations can result in flying metal debris, safety glasses should be worn.



96. Fasten stone tray using five M8 flange bolts and two M6 OEM fasteners.

Fasten wing under panels to bull bar