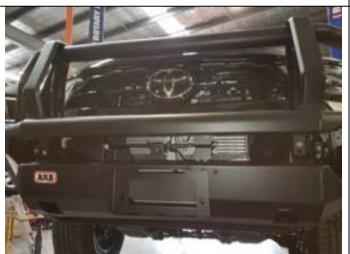

Part Number: 3414680

Description: HILUX SUMMIT MKII BULLBAR

Suited to

vehicle/s: Toyota Hilux 06/20ON

**Optional** 

Fitting Kits: 3501130 – WINCH INSTALL KIT SUMMIT

3501070 - SUMMIT RFL COVER MATT BLACK | DOES NOT SUIT 200 OR Y62