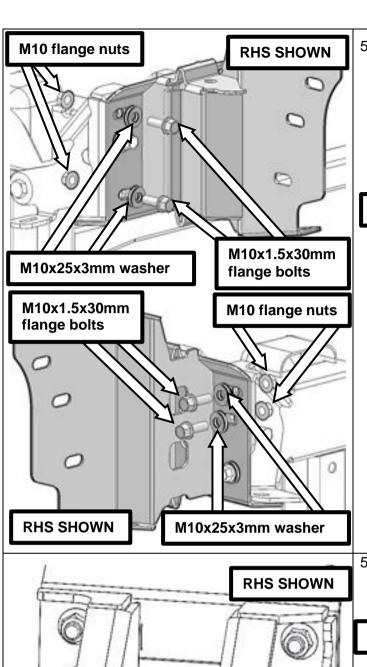

72. Fit the parking sensor into the sensor housing. Ensure the tails of the sensors are in the same orientation as found in the bumper.

For vehicles without OE parking sensors:

73. Insert the sensor plug from the front of the bar into the designated aperture.