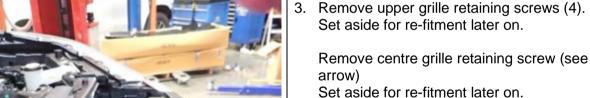

|  |
| MISC                      | 180302   | 8 | CABLE TIE 4.8 X 180 MM BLACK                                |  |
|                           | 6191030  | 1 | PINCH WELD 520mm                                            |  |
|                           |          |   |                                                             |  |
| TEMPLATE                  | 37800042 | 1 | CUTTING TEMPLATE SUITS HILUX                                |  |



# Note: Read the instructions thoroughly before starting.

 Open the bonnet and remove all scrivets (8) retaining plastic cover. Set aside scrivets removed for re-use later on.

**HINT:** Depress centre to remove.





2. Remove plastic cover from above grille and set aside, this will be reused.







4. Gently unclip and pull back the top outside corners of the grille to reveal final two screws retaining grille. Using an extension and socket, remove and set aside for re-fitment later on.



5. Remove all fasteners and scrivets retaining bumper along inside edge of wheel arches – (Right hand side shown).

Set aside for re-fitment later on.



 Remove all fasteners and scrivets retaining bumper along lower lip – (Left Hand side shown).

Set aside scrivets and fasteners used to attach bumper to OEM stone deflector for re-use later on.





7. Remove dressing piece from underside of bumper and discard.



8. If vehicle is equipped with Toyota Safety sense and/or 360° around view camera, locate the plugs (positioned behind the badge on the grille) and unplug from their respective unit