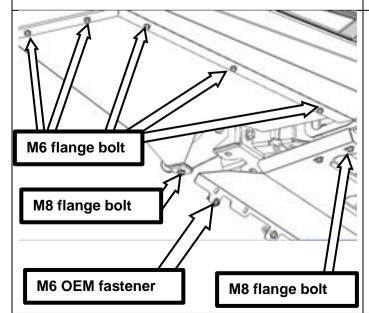

# FASTENER TORQUE SETTINGS:

| SIZE | Torque Nm | Torque Ibft |
|------|-----------|-------------|
| M6   | 9Nm       | 7lbft       |
| M8   | 22Nm      | 16lbft      |
| M10  | 44Nm      | 32lbft      |
| M12  | 77Nm      | 57lbft      |