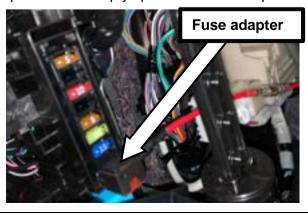

Part Number: 3414680

Description: HILUX SUMMIT MKII BULLBAR

Suited to

vehicle/s: Toyota Hilux 06/20ON

**Optional** 

Fitting Kits: 3501130 – WINCH INSTALL KIT SUMMIT

3501070 - SUMMIT RFL COVER MATT BLACK | DOES NOT SUIT 200 OR Y62

3514140 - CAMERA RELOCATION

3500520 - ARB LOOM (For vehicles not fitted with factory fog lights)