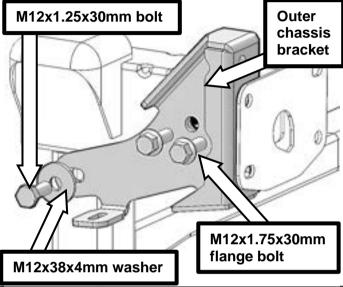

flying metal debris, safety glasses should be worn.



44. Re-install trimmed bumper and grille using OE fasteners removed in previous steps.

Ensure both scrivets are fitted inside wheel arches on each side.



45. If vehicle is equipped with adaptive cruise control, reconnect radar.



46. Fit Pinch weld to RH side along the full length of the cut edge. Carefully trim off any excess length and use remainder for other side.

Note: 1 full length of pinch weld supplied, ½ used on each side of vehicle.



47. Insert two M12x1.75 nut plate into RHS chassis rail as shown.

Note: 1 x nut plate is used to fasten the outer chassis support to the outside face of the chassis and 1 x nut plate is to fasten the inner chassis support to the inner face of the chassis. Install nut plates accordingly.



- 48. Loosely fasten RHS outer chassis support bracket to outside face of chassis using two M12x1.75x30mm flange bolts installed into the previously installed nut plate.
- 49. Loosely fasten the RHS outer chassis support bracket at the rear hole using one M12x1.25x30 bolt and M12x38x4mm flat washer installed into OE captive nut in the chassis bracing.



- 50. Loosely fasten RHS inner chassis support bracket to inside chassis face using two M12x1.75x30mm flange bolts installed through the holes into the previously installed nut plate.
- Repeat process to install chassis support brackets on LHS





M12x1.75x30mm

flange bolt

54. Loosely fasten four M10x1.5x30mm flange bolts, M10x25x3mm flat washers, M10 flange nuts through bull bar impact absorbers, chassis flange and rear chassis suppo