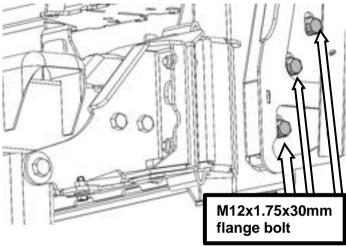

# FASTENER TORQUE SETTINGS:

| SIZE | Torque Nm | Torque Ibft |
|------|-----------|-------------|
| M6   | 9Nm       | 7lbft       |
| M8   | 22Nm      | 16lbft      |
| M10  | 44Nm      | 32lbft      |
| M12  | 77Nm      | 57lbft      |