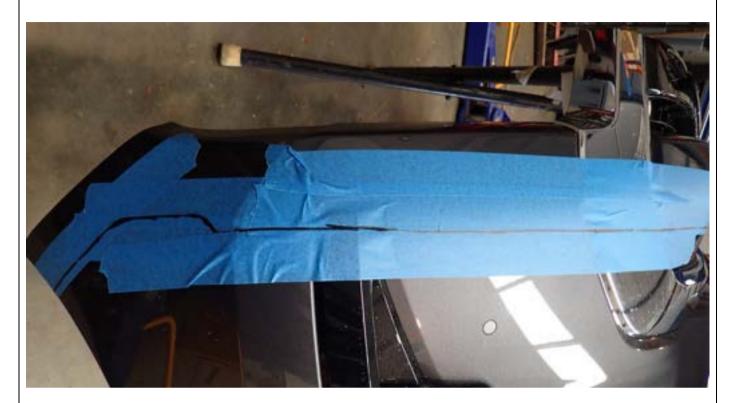

sition template onto RHS of bumper aligning with edges of bumper specified on template.
- 36. Using a permanent marker, outline edges of bumper cut template onto masking tape where the bumper cut will be performed.

Remove template and repeat for LHS. Take care not to rip template upon removal.





37. Identify the first horizontal line of the grille below the solid section. The grille will be trimmed immediately below this line.

Apply a generous amount of masking tape in the area indicated on the grille. Extend horizontal line to the outside edge of chrome/black border of the grille. 38. Using a ruler draw a continuous straight line from the edge of the cutting template to the line marked in the previous step.

Note: A steel rule or tape measure can be used as a guide for marking out.



39. Repeat above for LHS.





- 41. Carefully cut bumper along marked lines using an oscilatting multitool or jig saw. Repeat for LHS.
- 42. Unclip lower grille section from upper bumper and grille.
- 43. Discard lower grille and bumper section, this will not be reused





Warning: Cutting operations can result in flying metal debris, safety glasses should be worn.



44. Re-install trimmed bumper and grille using OE fasteners removed in previous steps.

Ensure both scrivets are fitted inside wheel arches on each side.



45. If vehicle is equipped with adaptive cruise control, reconnect radar.



46. Fit Pinch weld to RH side along the full length of the cut edge. Carefully trim off any excess length and use remainder for other side.

Note: 1 full length of pinch weld supplied, ½ used