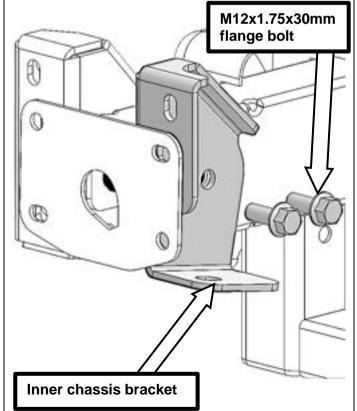

. Carefully trim off any excess length and use remainder for other side.

Note: 1 full length of pinch weld supplied, ½ used on each side of vehicle.



47. Insert two M12x1.75 nut plate into RHS chassis rail as shown.

Note: 1 x nut plate is used to fasten the outer chassis support to the outside face of the chassis and 1 x nut plate is to fasten the inner chassis support to the inner face of the chassis. Install nut plates accordingly.



- 48. Loosely fasten RHS outer chassis support bracket to outside face of chassis using two M12x1.75x30mm flange bolts installed into the previously installed nut plate.
- 49. Loosely fasten the RHS outer chassis support bracket at the rear hole using one M12x1.25x30 bolt and M12x38x4mm flat washer installed into OE captive nut in the chassis bracing.



- 50. Loosely fasten RHS inner chassis support bracket to inside chassis face using two M12x1.75x30mm flange bolts installed through the holes into the previously installed nut plate.
- Repeat process to install chassis support brackets on LHS





M12x1.75x30mm

flange bolt

54. Loosely fasten four M10x1.5x30mm flange bolts, M10x25x3mm flat washers, M10 flange nuts through bull bar impact absorbers, chassis flange and rear chassis support brackets.

NOTE: IMPACT ABSORBERS ARE HANDED. RIPPLES ARE ON THE OUTSIDE OF MOUNTS



55. Loosely install two M12x30 flange bolts through lower slot of the impact absorbers and chassis support brackets into M12 flange nuts.



the front of the impact absorber, tighten all fasteners enough to eliminate any play in mount or support brackets but to still