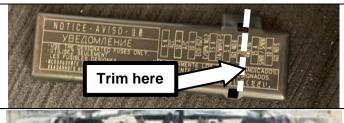

Part Number: 3414680

Description: HILUX SUMMIT MKII BULLBAR

Suited to

vehicle/s: Toyota Hilux 06/20ON

**Optional** 

Fitting Kits: 3501130 – WINCH INSTALL KIT SUMMIT

3501070 - SUMMIT RFL COVER MATT BLACK | DOES NOT SUIT 200 OR Y62

3514140 - CAMERA RELOCATION

3500520 - ARB LOOM (For vehicles not fitted with factory fog lights)