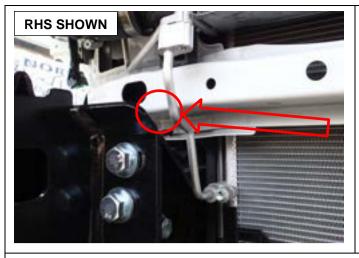

Part Number: 3414680

Description: HILUX SUMMIT MKII BULLBAR

Suited to

vehicle/s: Toyota Hilux 06/20ON

**Optional** 

Fitting Kits: 3501130 – WINCH INSTALL KIT SUMMIT

3501070 - SUMMIT RFL COVER MATT BLACK | DOES NOT SUIT 200 OR Y62

3514140 - CAMERA RELOCATION

3500520 - ARB LOOM (For vehicles not fitted with factory fog lights)