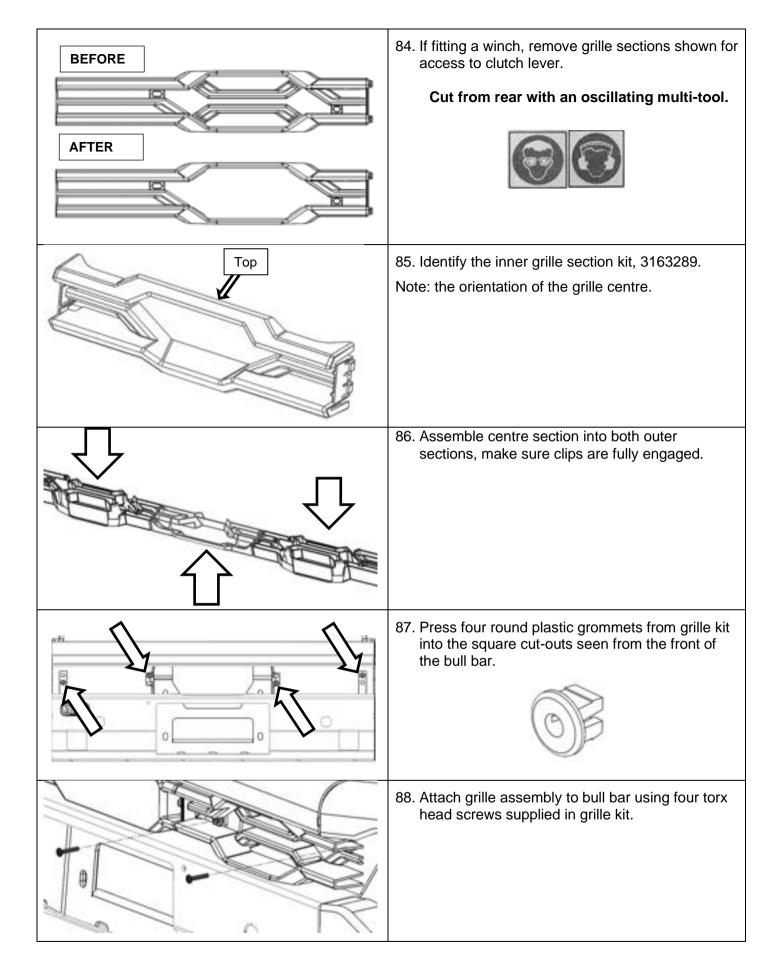

Part Number: 3414680

Description: HILUX SUMMIT MKII BULLBAR

Suited to

vehicle/s: Toyota Hilux 06/20ON

**Optional** 

Fitting Kits: 3501130 – WINCH INSTALL KIT SUMMIT

3501070 - SUMMIT RFL COVER MATT BLACK | DOES NOT SUIT 200 OR Y62