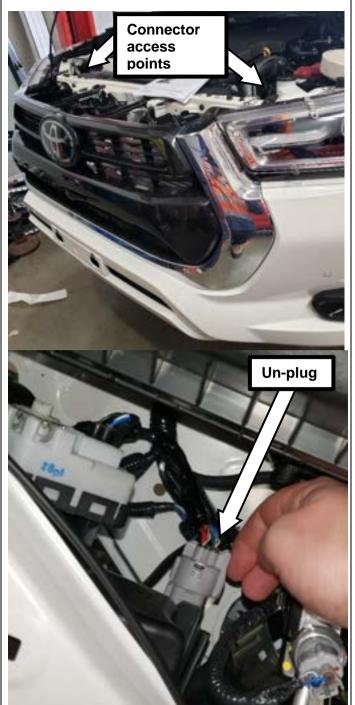

Part Number: 3414680

Description: HILUX SUMMIT MKII BULLBAR

Suited to

vehicle/s: Toyota Hilux 06/20ON

**Optional** 

Fitting Kits: 3501130 – WINCH INSTALL KIT SUMMIT

3501070 - SUMMIT RFL COVER MATT BLACK | DOES NOT SUIT 200 OR Y62

3514140 - CAMERA RELOCATION

3500520 - ARB LOOM (For vehicles not fitted with factory fog lights)