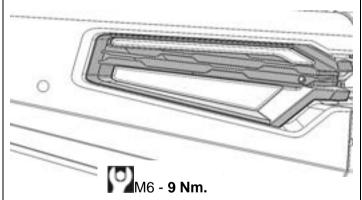

# FASTENER TORQUE SETTINGS:

| SIZE | Torque Nm | Torque Ibft |
|------|-----------|-------------|
| M6   | 9Nm       | 7lbft       |
| M8   | 22Nm      | 16lbft      |
| M10  | 44Nm      | 32lbft      |
| M12  | 77Nm      | 57lbft      |

Last Rev Date: 03/02/2023 Page 2 of 29 Fitting instructions# 37801198
Copyright © 2023 by ARB Corporation Limited. All rights reserved, this document must not be reproduced without the express authority of ARB Corporation Ltd