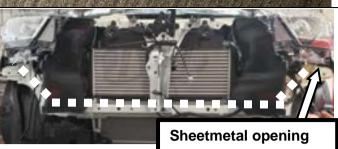

Part Number: 3414680

Description: HILUX SUMMIT MKII BULLBAR

Suited to

vehicle/s: Toyota Hilux 06/20ON

**Optional** 

Fitting Kits: 3501130 – WINCH INSTALL KIT SUMMIT

3501070 - SUMMIT RFL COVER MATT BLACK | DOES NOT SUIT 200 OR Y62

3514140 - CAMERA RELOCATION

3500520 - ARB LOOM (For vehicles not fitted with factory fog lights)