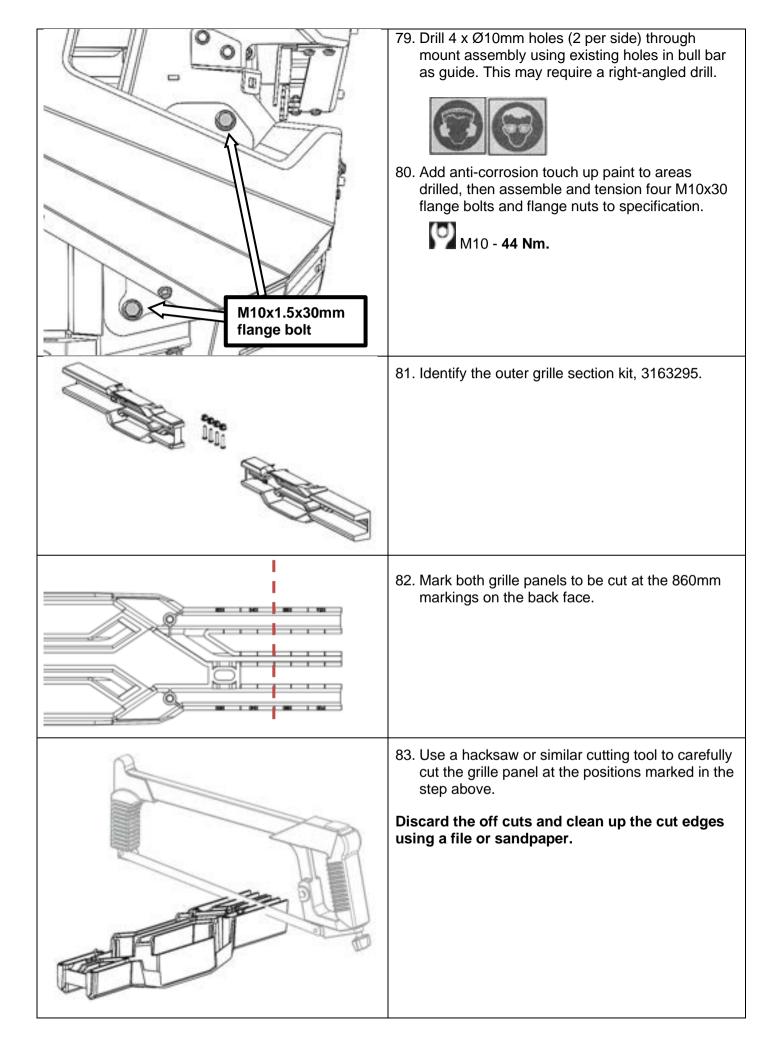

Part Number: 3414680

Description: HILUX SUMMIT MKII BULLBAR

Suited to

vehicle/s: Toyota Hilux 06/20ON

**Optional** 

Fitting Kits: 3501130 – WINCH INSTALL KIT SUMMIT

3501070 - SUMMIT RFL COVER MATT BLACK | DOES NOT SUIT 200 OR Y62