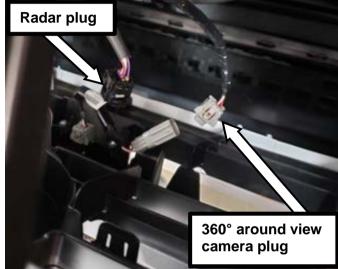

3514140 - CAMERA RELOCATION

3500520 - ARB LOOM (For vehicles not fitted with factory fog lights)