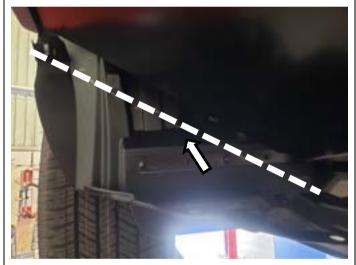

h tangent.

Torque M12 mounting bolts to specification.









89. Camera (if fitted) should sit in the grille as shown.



90. Index the outside groove of the lamp cluster over the edge of the aperture in the bull bar wing. Then rotate the lamp cluster into place.



91. Secure lamp cluster with M6 torx head screw. If there is no nylon patch on the screw, use Loctite 243.



Note: push lamp cluster hard against the aperture in the bull bar wing when fastening.

Connect lighting harness into the back of each fog cluster.



92. Fit five M6 cage nuts to each wing under panel.

Note: Cage nut heads to be located on top side.



93. Fit four M8 cage nuts to RH and LH bull bar impact absorbers as indicated. (RH Mount Shown)

Note: Cage nut heads to be located on top side of mount assembly.



94. Temporarily place the wing under panel in position, and mark lines onto the OEM inner guards (LH & RH) using lower edge of wing under panels as guide ensuring enough guard remains so that it may be neatly tucked/secured behind wing under panel lip.

Caution: Use care not to damage the windscreen washer bottle or hoses when trimming LH inner guard.

95. Carefully cut along marked lines using jig-saw or shears.





Warning: Drilling operations can result in flying metal debris, safety glasses should be worn.



96. Fasten stone tray using five M8 flange bolts and two M6 OEM fasteners.

Fasten wing under panels to bull bar using eight M6 flange bolts.

Fasten lower corner of wing under panel using two M8x1.25x20mm flange bolts and M8 flange nuts





97. Use a pair of shears to cut a s