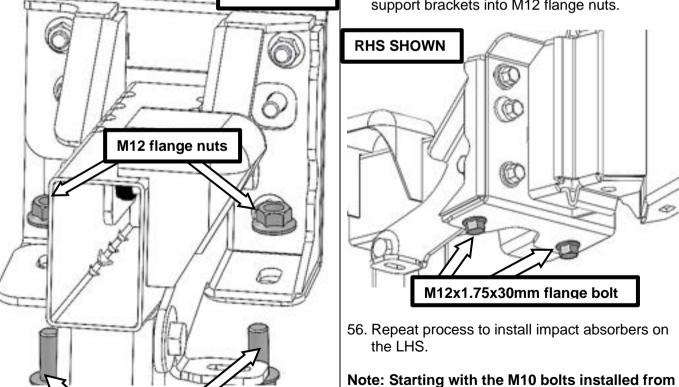

### Fitment of bull bar to vehicle

74. With the assistance of another person, place the bar on the vehicle mount brackets.

WARNING: Due to the weight of the bar and winch if fitted, it is advised that you use some form of mechanical assistance when lifting the bar onto the vehicle such as an elevating trolley.

75. With the bull bar sitting in place, fit three black M12x1.75x30 flange head bolts and M12 flange nuts per side. Leave finger tight for now.

76. Check the clearance of the bar to the vehicle, and adjust position of bar left/right until it's sitting central to body, then tighten all fasteners joining mount assembly to chassis brackets (four M10 ARB and two M10 OE bolts each side).