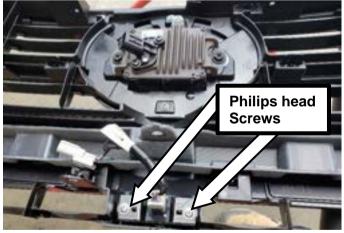

sense and/or 360° around view camera, locate the plugs (positioned behind the badge on the grille) and unplug from their respective units prior to proceeding.



9. Ensure inner guards are unclipped from front bumper.



 If equipped, disconnect fog light wiring and front parking sensors – (Right Hand side shown).



11. Remove registration plate and set aside, then carefully remove bumper from vehicle by pulling on each side of the bumper near the wheel arches and working your way towards the centre.

Set grille and bumper aside on a soft nonmarking surface for re-use later in the fitment procedure.





12. Using a paint pen or white marker, label each parking sensor (Left or Right) prior to removing from bumper.

Once marked, unclip parking sensors (2) from bumper and store for reuse.



13. If equipped, remove the camera and camera bracket by removing the two Philips head screws connecting the bracket to the grille.



Remove plastic lower crush absorber from vehicle and discard.

Note: Lower crush absorber is retained by plastic clips. Levering absorber free with a large screw driver may aid removal.



15. Remove two M10 bolts on both sides (4 total) fixing crash beam to chassis and remove crash beam.

Discard crash beam.

Note: Retain four M10 bolts for reuse.



- Locate air deflector panels and mark up 30mm from bottom edge as detailed in the image – (Right Hand side shown).
- 17. Use an oscillating multitool or shears to carefully cut lower portion away and discard.

Note: Take care not to damage any other components on the vehicle whilst cutting.

18. Carefully r