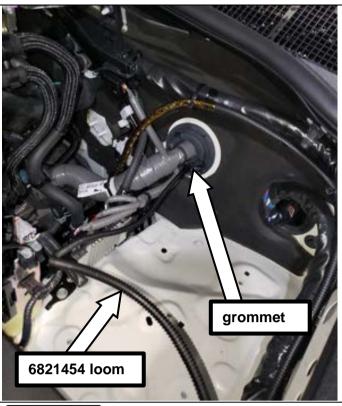

each headlight. Plugin the corresponding male/female connectors from the wiring loom 6821454 (provided in the kit) into the OE connectors.







# **ALL MODELS, CONTINUE ON FROM HERE:**

24. If the vehicle comes with OE fog lights, cut the OE connector off the loom and fit the deutsch connectors as shown. If there were no OE fog lights on the vehicle, use ARB harness 3500520.

For vehicles with the OE fog lights, use the following table for wiring;

| Side | • | Deutsch Pin | Vehicle Wire Colour |
|------|---|-------------|---------------------|
| RHS  | 3 | 1           | Purple              |
| RHS  | 3 | 2           | White/Black         |
| LHS  | 3 | 1           | Yellow              |
| LHS  | 3 | 2           | White/Black         |
|      |   |             |                     |



25. Located in the rear left hand side of the engine bay, cut the end of the grommet nipple, and feed the power pick-up end of the 6821454 through the firewall.



- Fuse box
  Power pick-up
- 26. Drop the glove box in accordance with the vehicle manual to gain access to the fuse box located behind.
- 27. Connect the fuse adapter to the end of the power pick-up end.





28. Remove the bottom fuse in the fuse box, and place in the empty spot in the fuse adapter.





- 29. Trim the fuse box cover, and reconnect over fuse box.
- 30. Reinstall glovebox as per vehicle manual.



31. Ensure wiring loom 6821454 is routed down through the opening in the sheetmetal behind the headlight, and across the air deflectors.



- 32. Carefully cut out bumper cut template supplied.
- 33. Note: Template