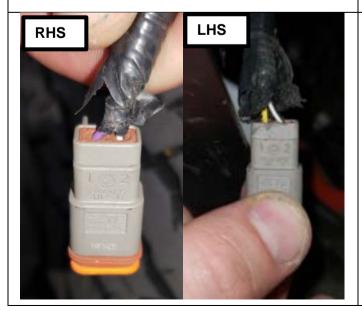

Part Number: 3414680

Description: HILUX SUMMIT MKII BULLBAR

Suited to

vehicle/s: Toyota Hilux 06/20ON

**Optional** 

Fitting Kits: 3501130 – WINCH INSTALL KIT SUMMIT

3501070 - SUMMIT RFL COVER MATT BLACK | DOES NOT SUIT 200 OR Y62

3514140 - CAMERA RELOCATION

3500520 - ARB LOOM (For vehicles not fitted with factory fog lights)