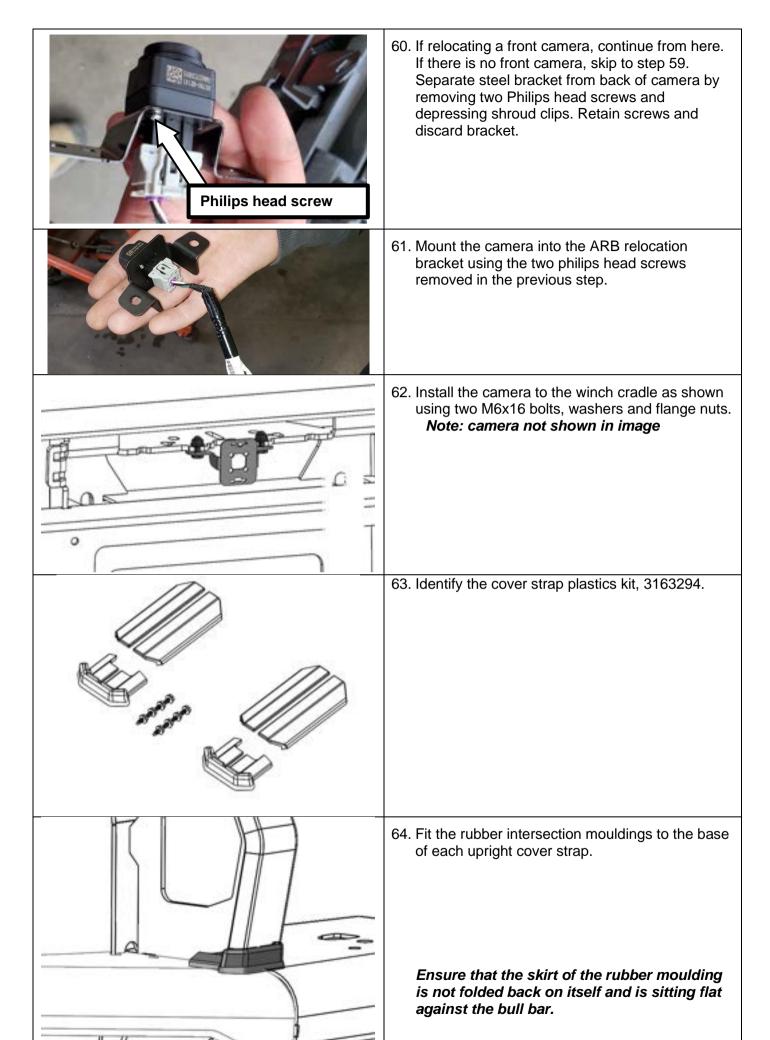

bar.



57. Check clearance between mount and AC line is approximately 15mm.

### NOTE:

If necessary the AC tube can be carefully bent away from the bracket by pushing the top section towards the vehicle. While bending the tube. Make sure you support the lower fittings to avoid damage.

Note: If fitting a winch proceed from here using fitting instructions 37801131 supplied with 3501130 bull bar winch install kit. Once the winch is fitted, please continue to step 58. If no winch is being fitted, continue from here.

- 58. Slide the winch cover panel from the bottom up until it is level with the top face of the bar.
- 59. Fit the winch cover panel to the bar using 4 x M6 x 20 hex bolts, flat washers and nyloc nuts.

Warning: Be careful not to scratch the finish of the winch cover panel.









69. Assemble silver M6 cage nuts into both fog cluster mounting brackets.



If the vehicle is equipped with OE parking sensors, continue from here, if not, skip to step 73.

- 70. Fit the front sensor housing from the front of the bull bar into the designated aperture.
- 71. Fit the rear sensor housing to the rear side of the bull bar.

Note: Ensure the two pieces engage correctly and are secure.

72. Fit the parking sensor into the sensor housing. Ensure the tails of the sensors are in the same orientation as found in the bumper.

For vehicles without OE parking sensors:

73. Insert the sensor plug from the front of the bar into the designated aperture.



### Fitment of bull bar to vehicle

74. With the assistance of another person, place the bar on the vehicle mount brackets.

WA