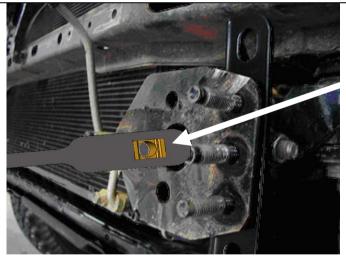

## Tools Required For Bar Fitment: Basic Tool Kit, 17mm Tube Spanner, Cir-Clip pliers, Drill, 10mm and 13mm Drill Bits.

Note: Parts in Italics, only one supplied with kit depending on model of vehicle.