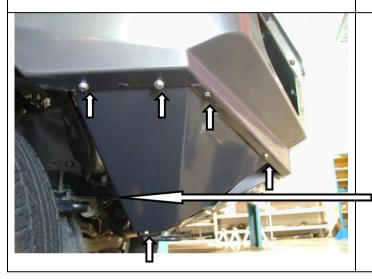

## Tools Required For Bar Fitment: Basic Tool Kit, 17mm Tube Spanner, Cir-Clip pliers, Drill, 10mm and 13mm Drill Bits.

Note: Parts in Italics, only one supplied with kit depending on model of vehicle.