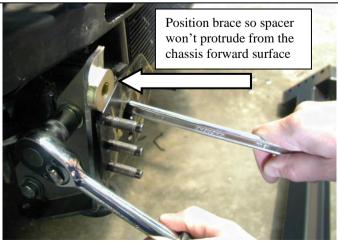

## Tools Required For Bar Fitment: Basic Tool Kit, 17mm Tube Spanner, Cir-Clip pliers, Drill, 10mm and 13mm Drill Bits.

Note: Parts in Italics, only one supplied with kit depending on model of vehicle.