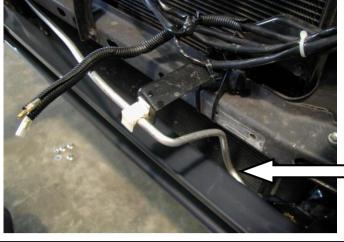

Fit the chassis mount braces to the vehicle using the M12 x 30mm fine pitched bolt, M12 spring and flat washers supplied in the lower hole. Use a M12 flat washer as a spacer between the brace and the chassis at the upper hole and fix with a M12 x 40mm bolt M12 spring and flat washers and M12 x 1.75 nut. Do not tighten the bolts.



7. Insert the captive nut assembly through the front of the chassis and line it up with the hole at the end of the mount brace. Fix in place with the M12 x 1.75 x 40mm bolt, M12 flat and spring washers. Break off the end of the captive nut plate. Do not tighten yet.



8. Hold the 8mm spacer against the chassis mount brace forward facing surface and position the brace so that the spacers sit just below the surface of the chassis front face. Tighten the bolts.



 Fit the chassis mount bracket to the chassis using the original flange nuts removed with the bumper reinforcing bar. Centre the chassis mount bracket and tighten.

CAUTION: when fitting the Chassis mounting bracket carefully bend the airconditioning pipe out of the way.



10. Fix the chassis mount bracket to the chassis mount brace using M12 x 40mm bolts, M12 spring and flat washers, the 8mm spacers and M12 x 1.75 nuts. Tighten bolts.

#### IF NOT FITTING A WINCH PROCEED TO STEP No 24.



Before rotation

After rotation

11. For ease of access the winch gearbox handle needs to be rotated. To do this undo all the cap screws and carefully lift the gearbox clear of the winch body so as not to damage the gasket. (**Do not lift the gearbox more than a couple of millimetres**) Rotate the gea