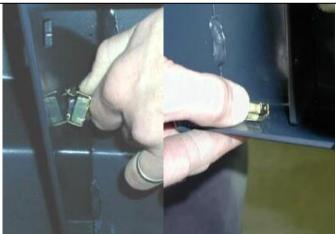

## Tools Required For Bar Fitment: Basic Tool Kit, 17mm Tube Spanner, Cir-Clip pliers, Drill, 10mm and 13mm Drill Bits.

Note: Parts in Italics, only one supplied with kit depending on model of vehicle.