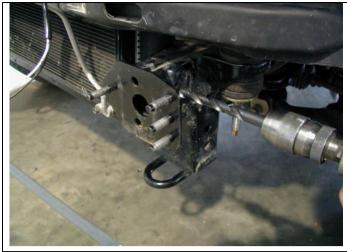

## Tools Required For Bar Fitment: Basic Tool Kit, 17mm Tube Spanner, Cir-Clip pliers, Drill, 10mm and 13mm Drill Bits.

Note: Parts in Italics, only one supplied with kit depending on model of vehicle.