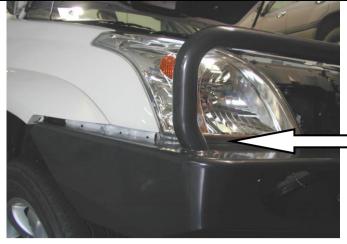

## Tools Required For Bar Fitment: Basic Tool Kit, 17mm Tube Spanner, Cir-Clip pliers, Drill, 10mm and 13mm Drill Bits.

Note: Parts in Italics, only one supplied with kit depending on model of vehicle.