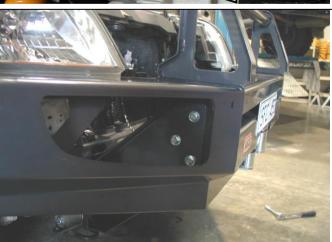

## Tools Required For Bar Fitment: Basic Tool Kit, 17mm Tube Spanner, Cir-Clip pliers, Drill, 10mm and 13mm Drill Bits.

Note: Parts in Italics, only one supplied with kit depending on model of vehicle.