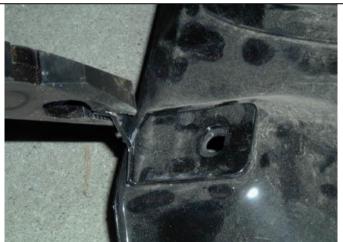

## Tools Required For Bar Fitment: Basic Tool Kit, 17mm Tube Spanner, Cir-Clip pliers, Drill, 10mm and 13mm Drill Bits.

Note: Parts in Italics, only one supplied with kit depending on model of vehicle.