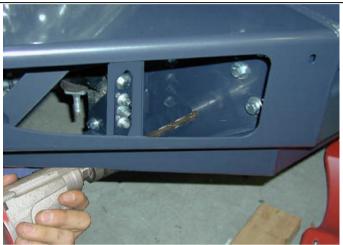

## Tools Required For Bar Fitment: Basic Tool Kit, 17mm Tube Spanner, Cir-Clip pliers, Drill, 10mm and 13mm Drill Bits.

Note: Parts in Italics, only one supplied with kit depending on model of vehicle.