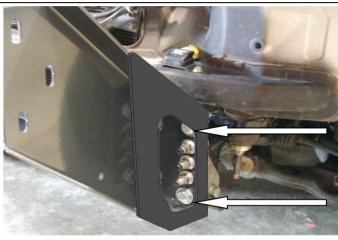

at washers and M12 x 1.75 nut. Do not tighten the bolts.



7. Insert the captive nut assembly through the front of the chassis and line it up with the hole at the end of the mount brace. Fix in place with the M12 x 1.75 x 40mm bolt, M12 flat and spring washers. Break off the end of the captive nut plate. Do not tighten yet.



8. Hold the 8mm spacer against the chassis mount brace forward facing surface and position the brace so that the spacers sit just below the surface of the chassis front face. Tighten the bolts.



 Fit the chassis mount bracket to the chassis using the original flange nuts removed with the bumper reinforcing bar. Centre the chassis mount bracket and tighten.

CAUTION: when fitting the Chassis mounting bracket carefully bend the airconditioning pipe out of the way.



10. Fix the chassis mount bracket to the chassis mount brace using M12 x 40mm bolts, M12 spring and flat washers, the 8mm spacers and M12 x 1.75 nuts. Tighten bolts.

#### IF NOT FITTING A WINCH PROCEED TO STEP No 24.



Before rotation

After rotation

11. For ease of access the winch gearbox handle needs to be rotated. To do this undo all the cap screws and carefully lift the gearbox clear of the winch body so as not to damage the gasket. (**Do not lift the gearbox more than a couple of millimetres**) Rotate the gearbox anti-clockwise *four* hole spaces. Re-fit the caps-crews.



12. Using a 12mm drill bit, drill two new holes in the roller fairlead 25mm below the original holes.

Original hole.

New hole 25mm lower.



- 13. Remove the three screws from the control box and remove the