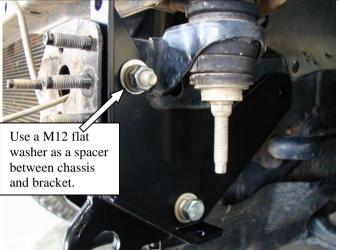

## Tools Required For Bar Fitment: Basic Tool Kit, 17mm Tube Spanner, Cir-Clip pliers, Drill, 10mm and 13mm Drill Bits.

Note: Parts in Italics, only one supplied with kit depending on model of vehicle.