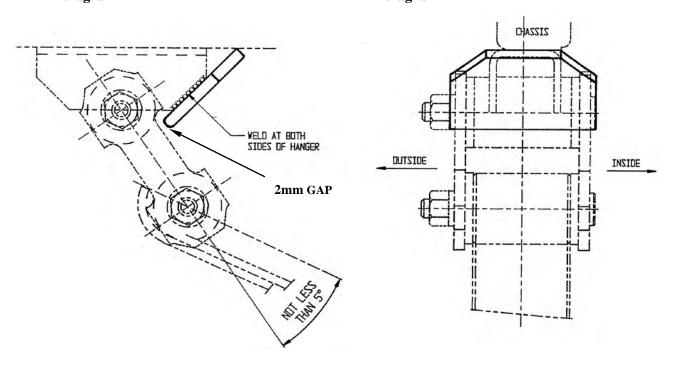

- 1. Check shackle angle is no less than 5° + (see diagram I). Should shackle angle be less than 5°, lower vehicle until the correct angle is achieved.
- 2. Position FK08 plate with tapered end butting up to chassis while ensuring the plate covers the spring hanger bracket and both side plates (see diagram II). A 2mm gap between FK08 plate and shackle must also be obtained (see diagram I). This may require the FK08 plate to be trimmed to the required length.
- 3. When shackle angle and 2mm gap are achieved tack weld both side plates. Double check plate is correctly positioned before completing full welds both sides of plate to hanger bracket.
- 4. Clean welds and paint black.