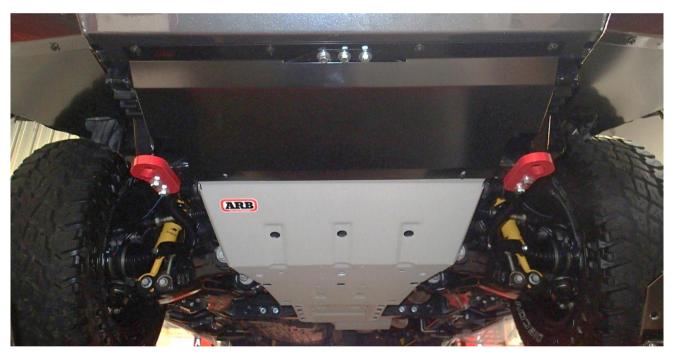

### **FITTED PRODUCT**

NOTE: ARB bull bar fitted, ARB UVP system fitted. Two recovery point kits shown. Single recovery point supplied in each kit.