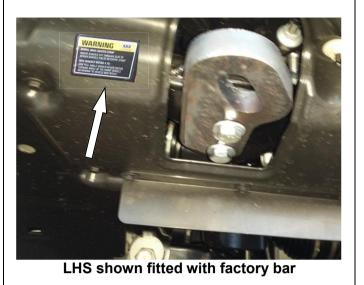

| FITTING PROCEDURE                                                                                                                                                                                                                                                                                                                                                                                                                                                                                                                                                                                                                                                                                                                                                                                                                                                                                                                                                                                                                                                                                                                                                                                                                                                                                                                                                                                                                                                                                                                                                                                                                                                                                                                                                                                                                                                                                                                                                                                                                                                                                       |                                                                                                                                                                                                             |  |
|---------------------------------------------------------------------------------------------------------------------------------------------------------------------------------------------------------------------------------------------------------------------------------------------------------------------------------------------------------------------------------------------------------------------------------------------------------------------------------------------------------------------------------------------------------------------------------------------------------------------------------------------------------------------------------------------------------------------------------------------------------------------------------------------------------------------------------------------------------------------------------------------------------------------------------------------------------------------------------------------------------------------------------------------------------------------------------------------------------------------------------------------------------------------------------------------------------------------------------------------------------------------------------------------------------------------------------------------------------------------------------------------------------------------------------------------------------------------------------------------------------------------------------------------------------------------------------------------------------------------------------------------------------------------------------------------------------------------------------------------------------------------------------------------------------------------------------------------------------------------------------------------------------------------------------------------------------------------------------------------------------------------------------------------------------------------------------------------------------|-------------------------------------------------------------------------------------------------------------------------------------------------------------------------------------------------------------|--|
| Figure 1         Figure 2         Figure 3                                                                                                                                                                                                                                                                                                                                                                                                                                                                                                                                                                                                                                                                                                                                                                                                                                                                                                                                                                                                                                                                                                                                                                                                                                                                                  | <ol> <li>Remove factory tow point.</li> <li>Note: Recovery point can be installed on<br/>either driver's side or passenger side.</li> </ol>                                                                 |  |
| Recovery point LHS shown                                                                                                                                                                                                                                                                                                                                                                                                                                                                                                                                                                                                                                                                                                                                                                                                                                                                                                                                                                                                                                                                                                                                                                                                                                                                                                                                                                                                                                                                                                                                                                                                                                                                                                                                                                                                                                                                                                                                                                                                                                                                                | <ul> <li>2. Fit recovery point to vehicle chassis using hardware supplied with kit.</li> <li>M12x1.25 Gr10.9 - <u>120Nm</u></li> <li>NOTE: Orientation of recovery point.<br/>LHS fitment shown.</li> </ul> |  |
| Image: With the set of the set o | <ol> <li>Apply recovery point warning label in the position outlined.</li> </ol>                                                                                                                            |  |